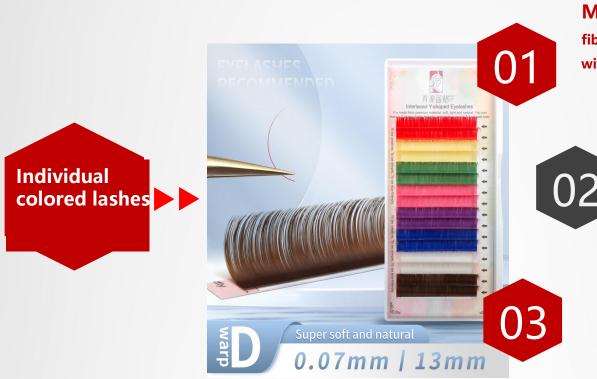

Thickness:0.07-0.15mm

Length:5-25mm

Several types of curl.

**Customized colors** 

Individual UV colored lashes

Material: Imported natural synthetic fiber material, non-toxic and harmless, with good elasticity and ductility.

Features: Fluorescent, gradient colored hair, single color and mixed colors optional, naturally dense, soft and silky, light and weightless, visually realistic, grafting more convenient and faster, exclusive grafting for eyelash artists.

Thickness:0.07-0.15mm

Length:5-25mm

Several types of curl.

**Customized colors** 

Material: Imported natural synthetic fiber material, non-toxic and harmless, with good elasticity and ductility.

Features: A cluster of two-leaf clover is composed of two round hairs. The grafting effect is three-dimensional and soft and natural. It is easy to pinch and not easy to scatter roots. It is light and has no weight-bearing feeling. The roots are full and shiny. The flowers will not shrink after blooming.