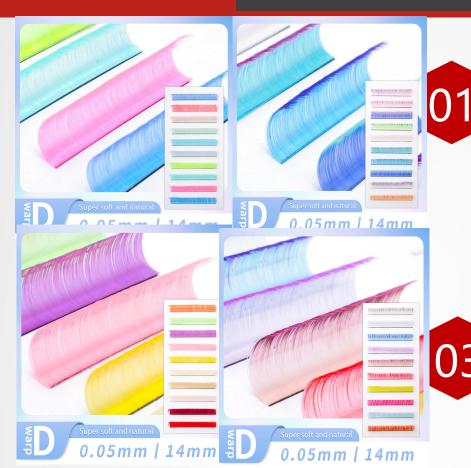

Thickness:0.07-0.15mm

Length:5-25mm

Several types of curl.

**Customized colors** 

Individual UV colored lashes

Material: Imported natural synthetic fiber material, non-toxic and harmless, with good elasticity and ductility.

Features: Fluorescent, gradient colored hair, single color and mixed colors optional, naturally dense, soft and silky, light and weightless, visually realistic, grafting more convenient and faster, exclusive grafting for eyelash artists.