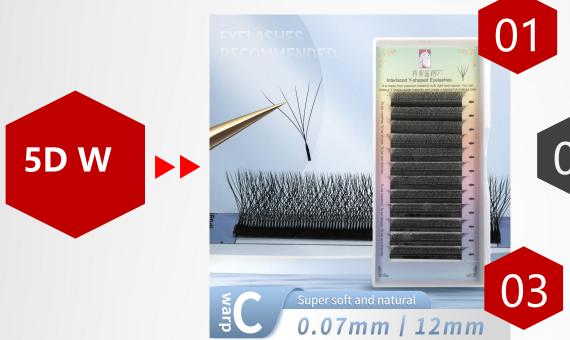

Thickness:0.03-0.25mm
Length:5-25mm
Ten types of curl.

Super soft and natural

0.20mm | 13mm

Material: Imported natural synthetic fiber material, non-toxic and harmless, with good elasticity and ductility.