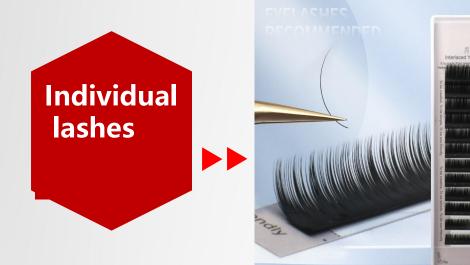

### **Product Introduction**

**Individual lashes** 

Flat lashes

YY lashes

3D W-8D W lashes

Easy fan lashes

Camellia lash extension

Super soft and natural

0.10mm | 8-15mm

Material: Imported natural synthetic fiber material, non-toxic and harmless, with good elasticity and ductility.

Features: cylindrical, a hair tip, naturally dense, soft and silky, light and weightless, visually realistic, 360° free grafting, random creation of various shapes, grafting is more convenient and fast, eyelash artist special grafting.