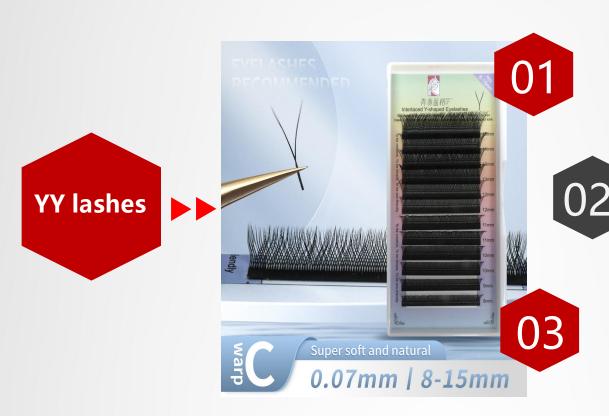

### **Product Introduction**

**Individual lashes** 

Flat lashes

YY lashes

3D W-8D W lashes

Easy fan lashes

Camellia lash extension

Super soft and natural

Thickness:0.15mm,0.20mm
Length:8-15mm
Several types of curl.

Material: Imported natural synthetic fiber material, non-toxic and harmless, with good elasticity and ductility.

Features: Naturally dense, soft and silky light and weightless, visually realistic, random creation of various shapes, grafting more convenient and faster, grafting exclusively for eyelash artists.