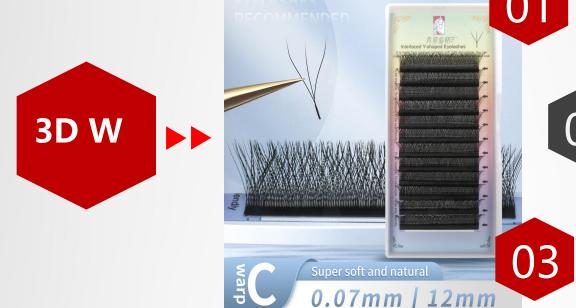

### **Product Introduction**

**Individual lashes** 

Flat lashes

YY lashes

3D W-8D W lashes

Easy fan lashes

Camellia lash extension

Super soft and natural

Thickness:0.07-0.15mm

Length:5-25mm

Several types of curl.

**Customized colors** 

Individual UV colored lashes

Material: Imported natural synthetic fiber material, non-toxic and harmless, with good elasticity and ductility.