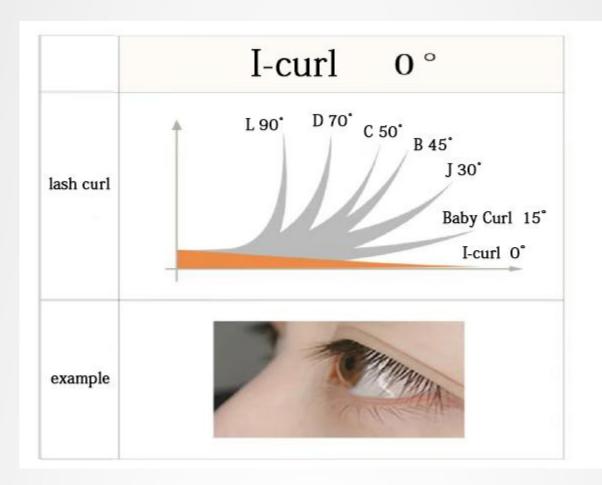

# **Lash Curl**

Manager:

Tim

WhatsApp:

+8613310661620

LOOK FORWARD TO WORKING WITH YOU!