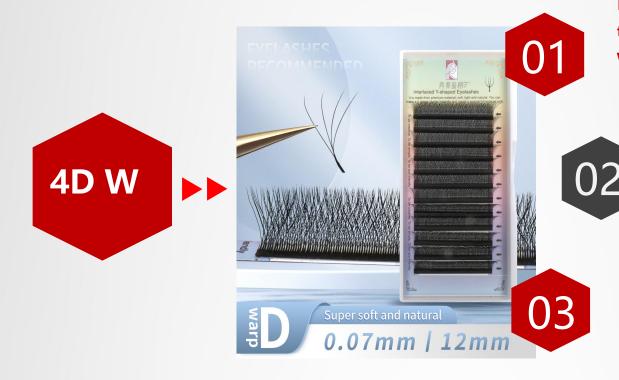

Thickness:0.03-0.25mm
Length:5-25mm
Ten types of curl.

Super soft and natural

0.20mm | 13mm

Material: Imported natural synthetic fiber material, non-toxic and harmless, with good elasticity and ductility.