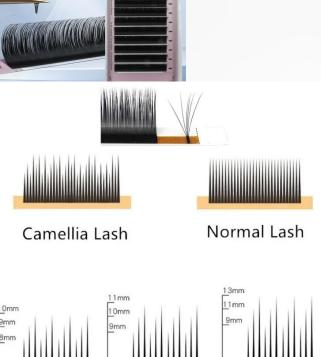

Thickness:0.03-0.10mm
Length:7-22mm
Several types of curl.

**Camellia** 

**Material:** Imported natural synthetic fiber material, non-toxic and harmless, with good elasticity and ductility.

Features: individual lash extension are irregularly arranged in three lengths. The roots are treated with special techniques. They are rich in layering and comfortable. They are easier to clip without any manipulation. They are naturally thick and have no weight-bearing feeling. They are only used by eyelash artists.

Thickness:0.05mm,0.07mm Length:8-17mm Several types of curl.