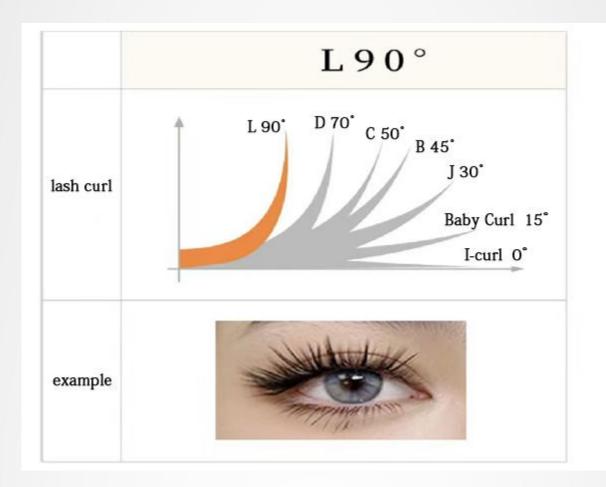

# **Lash Curl**

Manager:

Tim

WhatsApp:

+8613310661620

LOOK FORWARD TO WORKING WITH YOU!