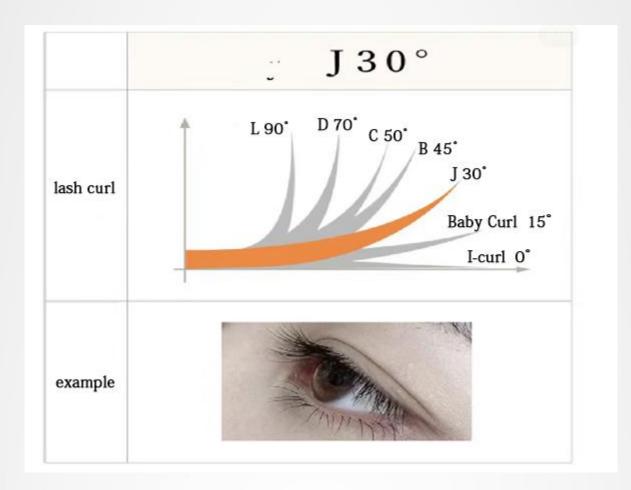

# **Lash Curl**

Manager:

Tim

WhatsApp:

+8613310661620

LOOK FORWARD TO WORKING WITH YOU!