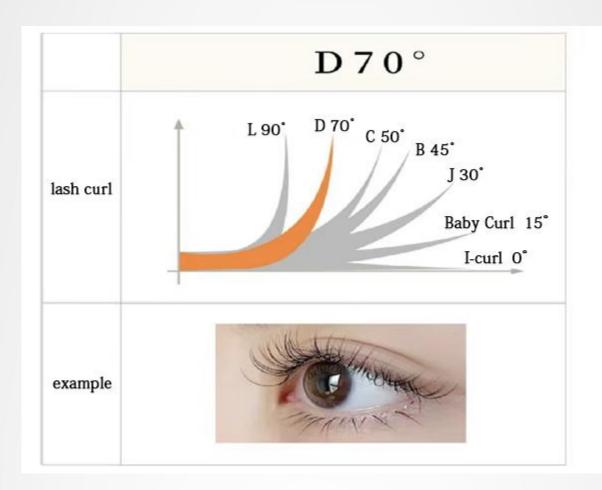

# **Lash Curl**

Manager:

Tim

WhatsApp:

+8613310661620

LOOK FORWARD TO WORKING WITH YOU!