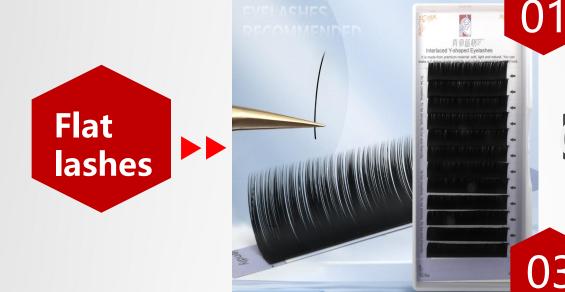

### **Product Introduction**

**Individual lashes** 

Flat lashes

YY lashes

3D W-8D W lashes

Easy fan lashes

Camellia lash extension

Super soft and natural

Thickness:0.03-0.25mm
Length:5-25mm
Ten types of curl.

Super soft and natural

0.20mm | 13mm

Material: Imported natural synthetic fiber material, non-toxic and harmless, with good elasticity and ductility.

Features: flat shape, double tips, large comfortable and compliant area, high softness, strong sense of density, strong grafting and simple operation, suitable for beginners, not easy to graft Slippery, easy to pick up, clear roots, zero touch, specially designed for eyelash artists.